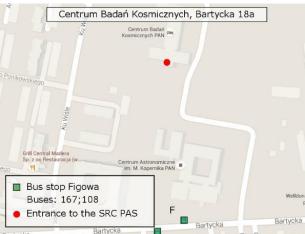

# **VENUE - CBK PAS**

SPACE RESEARCH CENTRE OF THE POLISH ACADEMY OF SCIENCES (CENTRUM BADAŃ KOSMICZNYCH POLSKIEJ AKADEMII NAUK) IS LOCATED AT **UL. BARTYCKA 18A, 00-716 WARSAW**. https://maps.app.goo.gl/MMREyPhZoBJZWcFc8

WHEN TRAVELING BY BUS, LEAVE AT THE BUS STOP "FIGOWA".